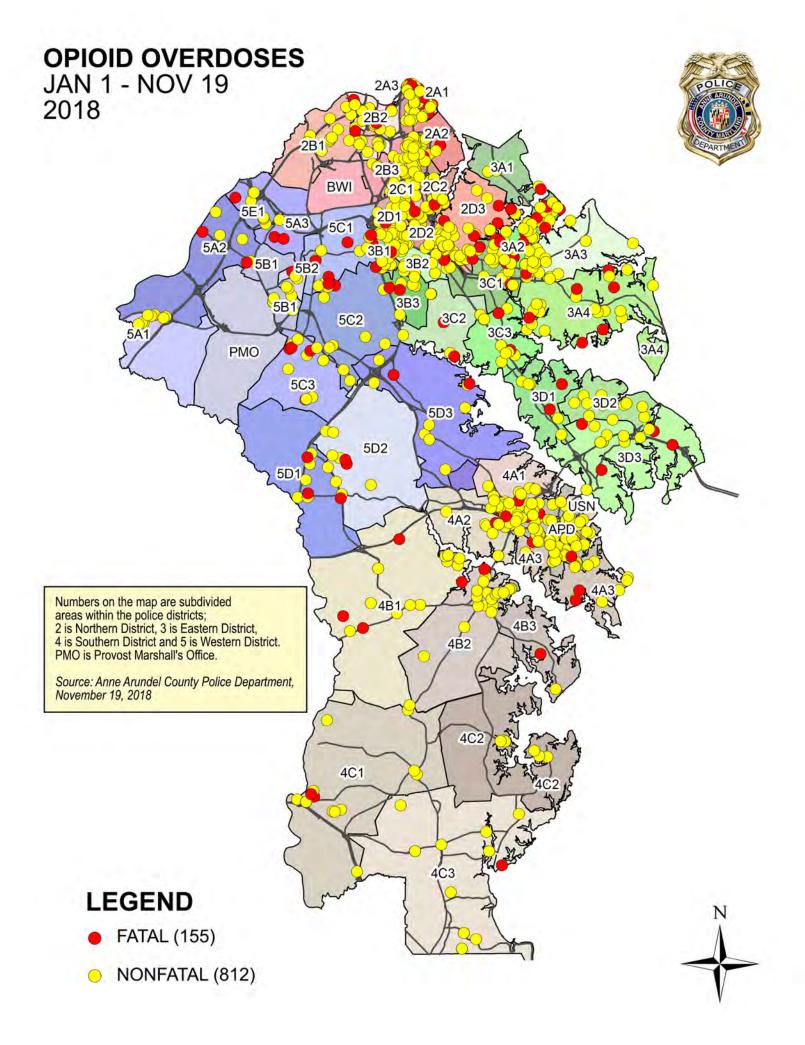

## **Opioid-Related Data**

**Anne Arundel County, Including City of Annapolis** Data as of November 20, 2018

Substances Involved in Hospital Encounters for 967 **Opioid-Related Diagnoses**\*\* Fatal Overdoses YTD 2018 (n= 762) YTD 2018 (n=155) 2018 TOTAL **OVERDOSES** Anne Arundel Heroin/ This is a 0.8% increase from Medical Fentanyl Mix the 959 overdoses YTD 2017. 15% Center Heroin 18% 4% Baltimore 155 Washington Pending Harbor Medical OCME\* Hospital Center **2018 FATAL** 7% 12% 45% Other **OVERDOSES** Fentanyl 2% 72% Other This is a 15.7% increase from 25% the 134 fatal overdoses \*\*Diagnoses include any Anne Arundel County resident ED visit related to YTD 2017. opioid use other than overdose, e.g., withdrawal symptoms, mental health co-occurring disorders, and infections from intravenous opioid use. Source: Anne Arundel County \*OCME: Office of the Chief Medical Examiner Source: Electronic Surveillance System for the Early Notification of Police Department Source: Anne Arundel County Police Department Community-Based Epidemics. Maryland Department of Health Year Percentage Enrolled in Substance Safe Stations Assessments 2017 2018 **Use Treatment** 150 Number of Assessments 126 122 114 117 Since July 1, 2018 91 100 80 85% of DOH\*\*\* Substance Use Assessments 75 61 66 65 59 50 55 65% of DOH\*\*\* Overdose Survivors Outreach 50 33 34 30 Services participants 0 70% of Road to Recovery Ordnance Road Correctional March April May <sup>-</sup>ebruary June July August lanuary September Vovember October December Center participants Since April 2017 73% of Safe Stations clients Total Assessments since April 2017: 1,459 Total 2017 Assessments: 408 \*\*\* Anne Arundel County Department of Health Source: Anne Arundel County Crisis Response Total 2018 Assessments: 1,051 Program Information: www.denialisdeadly.org/treatment-recovery Number of Overdoses by Month Year 2015 2016 2017 2018 Number of Overdoses 150 128 101 104 92 92 93 100 71 50 0 March June January February April May Jul August Septembe Octobel Novembei Decembe